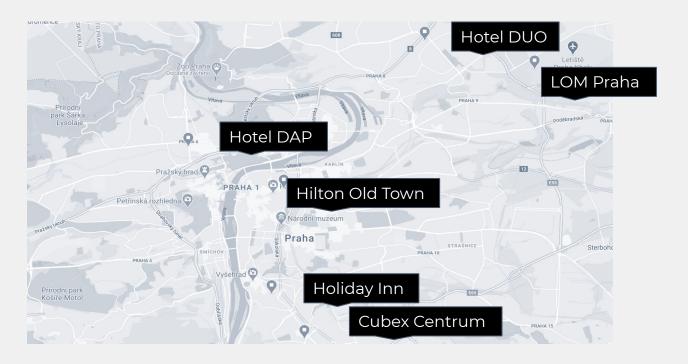

## Event accommodation

**ECSC** 2021

## Hilton Old Town\*\*\*\*\*

#### Advantages

indoor pool and sauna
situated in the city centre
walking distance to the Main Rail and Bus
station

## Holiday Inn \*\*\*\*

#### Advantages

Directly on the underground, only 2 stops from St. Wenceslas Square (heart of Prague)

10 minutes with public transportation to the Main Railway station, 17 minutes to the Bus

Station and I hour to Airport

## Hotel DUO \*\*\*\*

#### Advantages

Newly redesigned, situated on metro and only 12 minutes by metro to the city centre

17 minutes with public transportation to the Main Railway station, 21 minutes to the Bus

Station and I hour to Airport

## Hotel DAP \*\*\*

#### Advantages

Situated directly on metro and only 14 minutes by metro to the city centre

23 minutes with public transportation to the Main Railway station, 27 minutes to the Bus

Station and 38 minutes to Airport