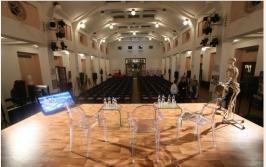

## European Competition Venue

**ECSC** 2021

### Cubex Center

Located 100 m from metro station, 10 minutes to historical centre

Interior inspired by Czech cubistic architecture

Main hall area—800m2 with 102 m2 of media wall

Modern technologies integrated—as 360° projection and virtual streaming studio