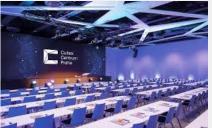

### Cubex Center

Located 100 m from metro station, 10 minutes to historical centre

Interior inspired by Czech cubistic architecture

Main hall area—800m2 with 102 m2 of media wall

Modern technologies integrated—as 360° projection and virtual streaming studio

Modern catering services included