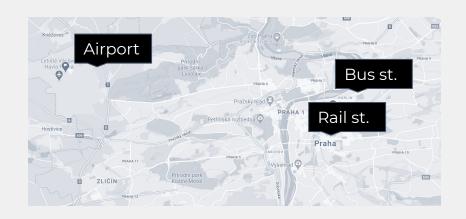

## Transportation to Prague

Prague Airport is located approximately 17 Km and 25—40 minutes from the city

Public Transport (from €1.25), leaves every 15 to 30 minutes

Uber (from €18)

Taxi (from €27)

Airport Shuttle Transfer (€9.95 / person)